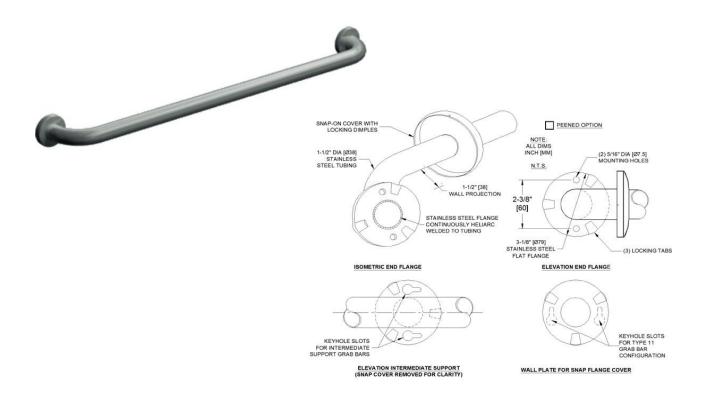

## STAINLESS STEEL 305MM GRAB RAIL

Model WA3801-12 is a stainless steel 305mm straight grab rail. Manufactured from grade 304 stainless steel, polished to a satin finish. This grab rail is to be wall mounted at any height and comes complete with snap on flange covers for concealed mounting.

## **Dimensions**

Length: 305mm Diameter: 35mm

This product is DDA compliant if mounted at the correct height.

## **Material and Specifications**

Grade 304 stainless steel, polished to a satin finish Complete with two mounting flanges Snap over cover to conceal screws DDA compliant if mounted at the correct height